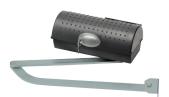

|                          | IGEA BT                                                |
|--------------------------|--------------------------------------------------------|
| Control unit             | THALIA                                                 |
| Power supply             | 24 V                                                   |
| Power input              | 40 W                                                   |
| Maximum angle            | 125 °                                                  |
| Cycle time               | 15 sec                                                 |
| Type of limit switch     | electromechanical                                      |
| Slowdown                 | yes                                                    |
| Locking                  | mechanical                                             |
| Release                  | knob operated with personal key                        |
| Frequency of use         | intensive                                              |
| Environmental conditions | from -15 °C to 60 °C                                   |
| Protection rating        | IP44                                                   |
| Operator weight          | 16 kg                                                  |
| Impact reaction          | d-track                                                |
| Operator type            | electromechanical swing operators with articulated arm |