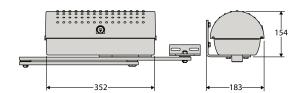

|                          | IGEA BT                                                |
|--------------------------|--------------------------------------------------------|
| Control unit             | THALIA                                                 |
| Power supply             | 24 V                                                   |
| Power input              | 40 W                                                   |
| Maximum angle            | 125 °                                                  |
| Cycle time               | 15 sec                                                 |
| Type of limit switch     | electromechanical                                      |
| Slowdown                 | yes                                                    |
| Locking                  | mechanical                                             |
| Release                  | knob operated with personal key                        |
| Frequency of use         | intensive                                              |
| Environmental conditions | from -15 °C to 60 °C                                   |
| Protection rating        | IP44                                                   |
| Operator weight          | 16 kg                                                  |
| Impact reaction          | d-track                                                |
| Operator type            | electromechanical swing operators with articulated arm |