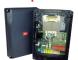

### THALIA D113745 00002 Built-In

### Control panel with display for one or two 24V electromechanical operators for swing gates

- Board power supply: 230V single-phase
  Operators power supply: 24Vdc 180W max each operator
  Main functions: automatic re-closing, fast closing, partial opening, deadman feature
- · Compatibility: LIBRA C MA, LIBRA, LIBRA R, LIBRA MA R