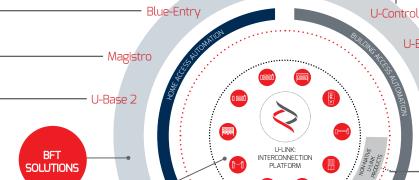

## All in one scheme: discover this amazing technology

A unique platform allowing the creation of technological ecosystems offering a wide range of solutions for different sectors.

Thanks to the B-Eba cards and the Clonix U-Link receiver, this proprietary platform featured by Bft products adapts to any protocol and access automation product (even BFT, non-native U-Link or non-BFT products), and is used in various sectors. Each device thus becomes smart and can be interconnected with other systems, thanks to a language that becomes universal.

### U-Base 2

Software to install and easily and comfortably carry out maintenance and identify any malfunction of U-link compatible operators.

### U-SDK

U-Sdk is the innovative application that can make Bft automation systems compatible and easily integrated with a BMS network for the supervision of buildings.

## Magistro

An innovative and easy to install system for easily managing all home automation systems.

### **U-Control**

U-Base 2

U-SDK

U-Control is the application that helps the quick and easy integration of BFT automation systems in large building management systems.

**BFT U-LINK** 

ASED PRODUCTS

APPLICATION

### Blue-Entry

Technology abreast of the times and attentive to daily needs: thanks to the use of U-link the house gate can now be opened with just your smartphone.

### Clonix U-Link

Allows the connection of non-native U-Link products or non-Bft products to U-Link

Bft operators, non-native U-Link products or a product belonging to other brands: can they be connected to U-Link? Yes, thanks to the Clonix receivers. Accessories that know

### A direct line with your operators.

B-eba expansion cards allow the connection of external devices, such as PCs, smartphones and tablets, to a Bft operator or Clonix receiver, or the connection of several Bft products in a U-Link network. These accessories integrate with U-Link technology and Bluetooth, Z-Wave, TCP/IP protocols, as well as the RS485 serial connection. A device that fully translates what Bft