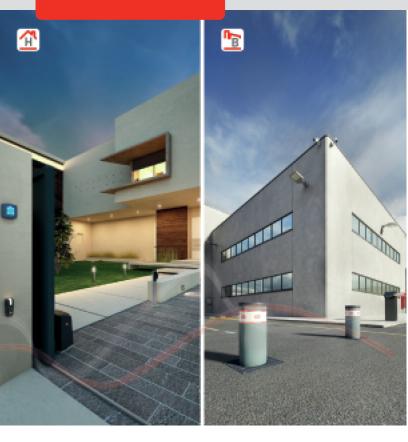

Product

CONTROL UNIT
TECHNICAL FEATURES

· DISCOVER U-LINK

Complete range of irreversible electromechanical operators 24 V for swing gates up to 250 kg of weight and 2.5 m

## 

| Code          | Name                   | Description                                                                                        |
|---------------|------------------------|----------------------------------------------------------------------------------------------------|
| P935070 00002 | IGEA BT                | Irreversible electromechanical operator 24 V for swing gates weighing up to 250 kg and 2.5 m long. |
| R935297 00002 | KIT IGEA BT FRA THALIA | Electromechanical operator 24 V for swing gates up to 250 kg in weight and 2.5 m in length.        |
| R935229 00002 | KIT IGEA BT FRA        | Electromechanical operator 24 V for swing gates up to 250 kg in weight and 2.5 m in length.        |
|               |                        |                                                                                                    |