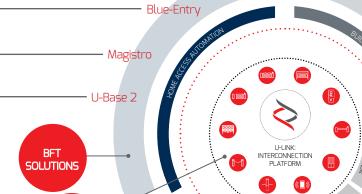

## What is U-Link?

The innovative technology that gives you new power

An exclusive Bft innovation: U-Link (Universal Link) is an exclusive Bft platform that allows the creation of technological ecosystems. In Home Automation Access, it allows communication with all the home access automation devices of any brand. So you save time and can control everything with ease, without any worries.

### It is intuitive

Easy to install and use

## It is scalable

Allows an unlimited number of devices to be added

## It is flexible

Allows the creation of groups of interconnected products

It is practical
Works with or without a web connection

## It is functional

Parameters can be controlled remotely via dedicated applications

Product

PI IIS

CONTROL UNIT
 TECHNICAL FEATURES

ACCESSORIES

DISCOVER U-LINK