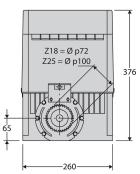

|                          | ICARO V                         | ICARO N F | ICARO N F | ICARO N F<br>PROX | ICARO N F<br>SQ 230 | ICARO N F<br>V SQ 230 | ICARO N F<br>PROX SQ<br>230 | ICARO N F<br>120 | ICARO N F<br>V 120 | ICARO N F<br>SQ 120  | ICARO N V |
|--------------------------|---------------------------------|-----------|-----------|-------------------|---------------------|-----------------------|-----------------------------|------------------|--------------------|----------------------|-----------|
| Control unit             | LEO D MA                        |           | LEO B CBB |                   |                     |                       |                             | LEO E            | 3 CBB              |                      | LEO B CBB |
| Power supply             |                                 |           |           | 230 V             |                     |                       |                             |                  | 120 V              |                      | 230 V     |
| Power input              |                                 |           |           |                   |                     | 750 W                 |                             |                  |                    |                      |           |
| Pinion module            |                                 |           |           |                   |                     | 4                     |                             |                  |                    |                      |           |
| Slowdown                 | yes                             |           |           |                   |                     |                       |                             |                  |                    |                      |           |
| Locking                  | mechanical                      |           |           |                   |                     |                       |                             |                  |                    |                      |           |
| Release                  | knob operated with personal key |           |           |                   |                     |                       |                             |                  |                    |                      |           |
| Frequency of use         | very-intensive                  |           |           |                   |                     |                       |                             |                  |                    |                      |           |
| Environmental conditions |                                 |           |           |                   | fro                 | m -15 °C to 60        | ) °C                        |                  |                    |                      |           |
| Protection rating        |                                 | IP24      |           | IP55              |                     |                       |                             | IP24             |                    |                      |           |
| Actuator weight          |                                 |           |           |                   |                     | 25 kg                 |                             |                  |                    |                      |           |
| Impact reaction          |                                 | d-tr      | rack      |                   | m                   | echanical clut        | ch                          | d-tr             | ack                | mechanical<br>clutch | d-track   |