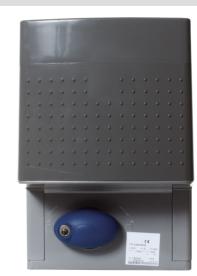

### LEO B CBB OPALEO\_B\_CBB Built-In

### Incorporated control unit for one 230V operator for sliding gates

- · Board power supply: 230V single-phase
- · Operator power supply: 230V 750W
- Operator power suppry. 2507 750 w
   Main features: removable terminal blocks with new standard colour-coding, simplified scenario-based programming with display, incorporated dual channel receiver, D-Track anti-crushing system, slowdown during opening and closing
   Main functions: automatic re-closing, fast closing, pedestrian opening
- · Compatibility: LEO D MA