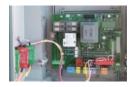

Control unit with programming display and D-Track torque, speed and position management and control system. Incorporated dual channel radio receiver

 CONTROL UNIT • TECHNICAL FEATURES

· DISCOVER U-LINK

### Incorporated control unit for one 230V operator for sliding gates

- · Board power supply: 230V single-phase
- · Operator power supply: 230V 750W
- Operator power suppry. 2507 750 w
   Main features: removable terminal blocks with new standard colour-coding, simplified scenario-based programming with display, incorporated dual channel receiver, D-Track anti-crushing system, slowdown during opening and closing
   Main functions: automatic re-closing, fast closing, pedestrian opening
- · Compatibility: LEO D MA