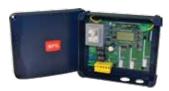

### Incorporated control unit for one 230V operator for sliding gates

- · Board power supply: 230V single-phase
- · Operator power supply: 230V 750W
- Operator power suppry. 2507 750 w
   Main features: removable terminal blocks with new standard colour-coding, simplified scenario-based programming with display, incorporated dual channel receiver, D-Track anti-crushing system, slowdown during opening and closing
   Main functions: automatic re-closing, fast closing, pedestrian opening
- · Compatibility: LEO D MA