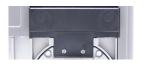

### LEO B CBB OPALEO\_B\_CBB Built-In

### Incorporated control unit for one 230V operator for sliding gates

- · Board power supply: 230V single-phase
- · Operator power supply: 230V 750W
- Operator power suppry. 2507 750 w
   Main features: removable terminal blocks with new standard colour-coding, simplified scenario-based programming with display, incorporated dual channel receiver, D-Track anti-crushing system, slowdown during opening and closing
   Main functions: automatic re-closing, fast closing, pedestrian opening
- · Compatibility: LEO D MA